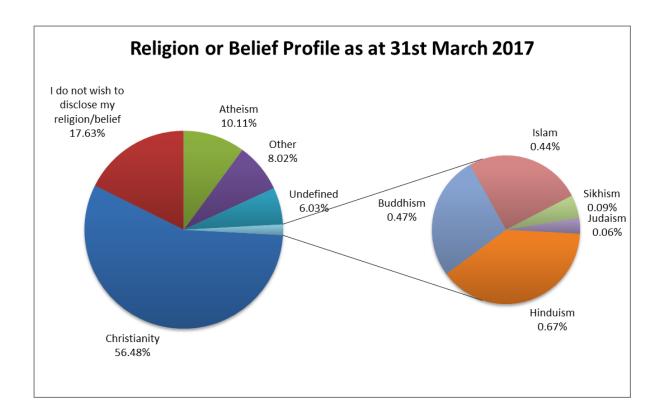

• 80.10% of staff have disclosed as Heterosexual and 1.54% as Lesbian, Gay or Bisexual with the remainder unknown or chose not to disclose.

• **50.88%** of staff considers themselves Christian, **14.61%** as Atheists and the third biggest group at **8.56%** choosing to define their religion as Other

• 20.15% choose not to disclose their religion or belief.

Staff data below for 2016-17 provides a general overview of staff ethnicity, gender, religion and belief, sexual orientation, disability and as well as highlighting the ethnicity of staff by Afc pay bands

#### **Religion or Belief**

| Delicious Poliof          | Trust Staff | :      |        |        |        |
|---------------------------|-------------|--------|--------|--------|--------|
| Religious Belief          | Jun-12      | Jun-13 | Mar-15 | Mar-16 | Mar-17 |
| Atheism                   | 8.40%       | 8.60%  | 9.24%  | 9.62%  | 10.11% |
| Buddhism                  | 0.60%       | 0.60%  | 0.44%  | 0.45%  | 0.47%  |
| Christianity              | 55.50%      | 56.40% | 56.89% | 56.68% | 56.48% |
| Hinduism                  | 0.50%       | 0.50%  | 0.59%  | 0.62%  | 0.67%  |
| I do not wish to disclose | 15.60%      | 16.10% | 16.95% | 17.92% | 17.63% |
| Islam                     | 0.50%       | 0.40%  | 0.47%  | 0.40%  | 0.44%  |
| Jainism                   | 0.00%       | 0.00%  | 0.03%  | 0.00%  | 0.00%  |
| Judaism                   | 0.10%       | 0.10%  | 0.06%  | 0.06%  | 0.06%  |
| Other                     | 6.20%       | 6.70%  | 7.20%  | 7.62%  | 8.02%  |
| Sikhism                   | 0.10%       | 0.10%  | 0.06%  | 0.06%  | 0.09%  |
| Undefined                 | 12.50%      | 10.50% | 8.06%  | 6.58%  | 6.03%  |