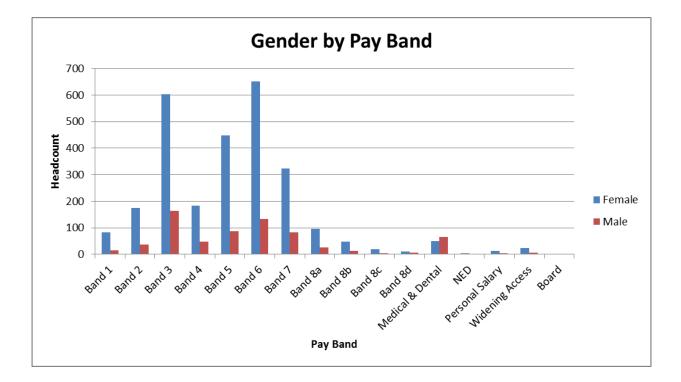

### Staff Profile Highlights Headlines: As of March 2017 CWP employed 3431 people of which:

- 80% are women
- 25.67% are aged under 35 and 26.95% are aged over 55
- Across Cheshire West & Chester, Cheshire East, Wirral and Trafford we have between **3% 9.38%** of our staff from Black Minority and Ethnic Communities depending on where staff are located across the Trust.