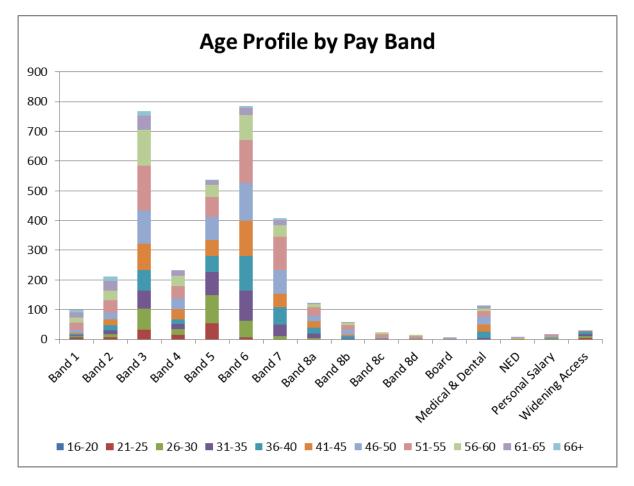

### Staff Profile Highlights Headlines: As of March 2017 CWP employed 3431 people of which:

- 80% are women
- 25.67% are aged under 35 and 26.95% are aged over 55
- Across Cheshire West & Chester, Cheshire East, Wirral and Trafford we have between **3% 9.38%** of our staff from Black Minority and Ethnic Communities depending on where staff are located across the Trust.