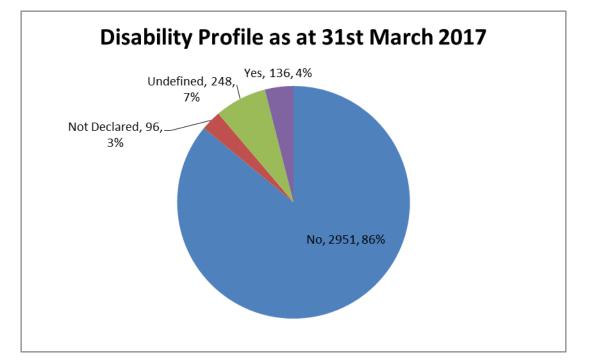

• **3.53%** of staff have disclosed that they consider themselves to have a disability, **90.43%** of staff have told us they don't consider themselves to have a disability with the remainder either unknown or have chosen not to disclose.

#### Disability

| Disability   | Trust Staff |        |        |        |        |  |  |  |  |
|--------------|-------------|--------|--------|--------|--------|--|--|--|--|
| Disability   | Jun-12      | Jun-13 | Mar-15 | Mar-16 | Mar-17 |  |  |  |  |
| No           | 78.70%      | 79.90% | 83.02% | 85.10% | 86.01% |  |  |  |  |
| Not Declared | 3.90%       | 3.60%  | 3.19%  | 2.96%  | 2.80%  |  |  |  |  |
| Undefined    | 12.50%      | 11.60% | 9.57%  | 7.87%  | 7.23%  |  |  |  |  |
| Yes          | 4.90%       | 4.90%  | 4.22%  | 4.06%  | 3.96%  |  |  |  |  |