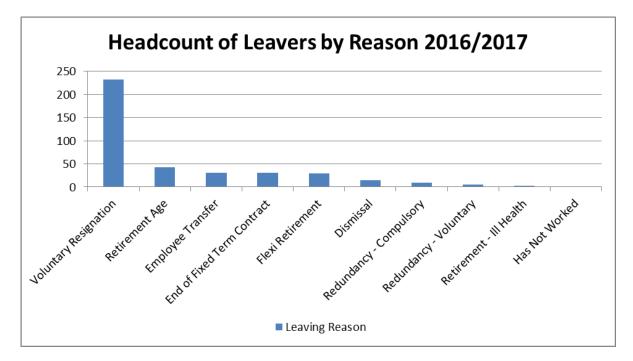

|  |
| Lesbian                   | 0.60%       | 0.50%  | 0.53%  | 0.48%  | 0.55%  |  |  |  |  |
| Undefined                 | 12.90%      | 11.10% | 8.39%  | 6.86%  | 6.35%  |  |  |  |  |





#### Disability

| Disability   | Trust Staff |        |        |        |        |  |  |  |  |
|--------------|-------------|--------|--------|--------|--------|--|--|--|--|
| Disability   | Jun-12      | Jun-13 | Mar-15 | Mar-16 | Mar-17 |  |  |  |  |
| No           | 78.70%      | 79.90% | 83.02% | 85.10% | 86.01% |  |  |  |  |
| Not Declared | 3.90%       | 3.60%  | 3.19%  | 2.96%  | 2.80%  |  |  |  |  |
| Undefined    | 12.50%      | 11.60% | 9.57%  | 7.87%  | 7.23%  |  |  |  |  |
| Yes          | 4.90%       | 4.90%  | 4.22%  | 4.06%  | 3.96%  |  |  |  |  |





**NHS Foundation Trust** 





**Conclusion:** The Cheshire and Wirral Partnership NHS Foundation Trust Staff Equality and Diversity Monitoring Report April 2016 – March 2017 update that has been completed by the Trust highlights the Trusts commitment to providing information on the make-up of its workforce, the Trust recognises the differences between localities and people, and aims by working in partnership with our staff and partners from the diverse communities to make sure that any gaps and inequalities are identified and addressed.

**Recommended Actions:** Ensure key findings of the Workforce Equality Analysis Report 2016-17 are referenced within the relevant sections of the evidence being provided for NHS Equality Delivery System 2 grading by stakeholders

Monitor progress on the Trust action plan for the NHS