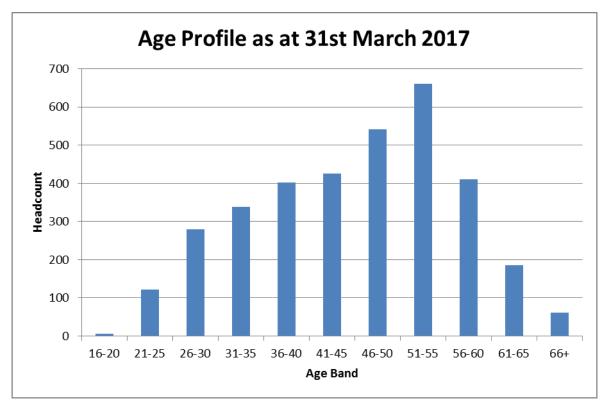

### Staff Profile Highlights Headlines: As of March 2017 CWP employed 3431 people of which:

- 80% are women
- 25.67% are aged under 35 and 26.95% are aged over 55
- Across Cheshire West & Chester, Cheshire East, Wirral and Trafford we have between **3% 9.38%** of our staff from Black Minority and Ethnic Communities depending on where staff are located across the Trust.