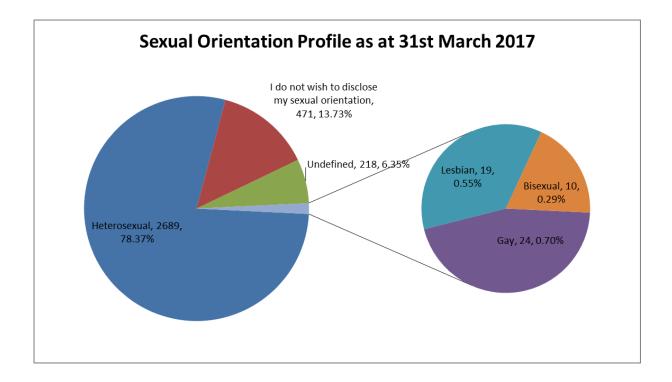

• 80.10% of staff have disclosed as Heterosexual and 1.54% as Lesbian, Gay or Bisexual with the remainder unknown or chose not to disclose.

• **50.88%** of staff considers themselves Christian, **14.61%** as Atheists and the third biggest group at **8.56%** choosing to define their religion as Other

#### **Sexual Orientation**

| Served Orientation        | Trust Staff |        |        |        |        |  |  |  |  |
|---------------------------|-------------|--------|--------|--------|--------|--|--|--|--|
| Sexual Orientation        | Jun-12      | Jun-13 | Mar-15 | Mar-16 | Mar-17 |  |  |  |  |
| Bisexual                  | 0.10%       | 0.10%  | 0.18%  | 0.20%  | 0.29%  |  |  |  |  |
| Gay                       | 0.60%       | 0.80%  | 0.71%  | 0.76%  | 0.70%  |  |  |  |  |
| Heterosexual              | 72.40%      | 74.50% | 76.68% | 77.39% | 78.37% |  |  |  |  |
| I do not wish to disclose | 13.40%      | 12.90% | 13.52% | 14.31% | 13.73% |  |  |  |  |
| Lesbian                   | 0.60%       | 0.50%  | 0.53%  | 0.48%  | 0.55%  |  |  |  |  |
| Undefined                 | 12.90%      | 11.10% | 8.39%  | 6.86%  | 6.35%  |  |  |  |  |