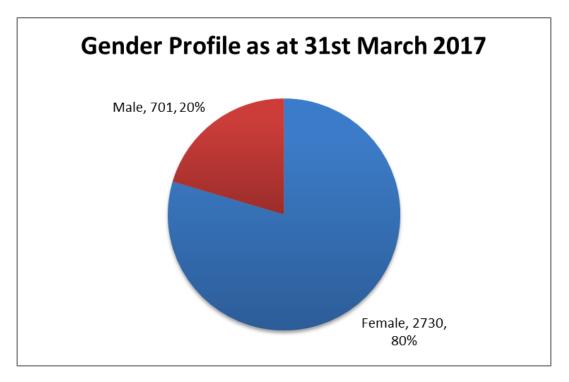

### Staff Profile Highlights Headlines: As of March 2017 CWP employed 3431 people of which:

- 80% are women
- 25.67% are aged under 35 and 26.95% are aged over 55
- Across Cheshire West & Chester, Cheshire East, Wirral and Trafford we have between **3% 9.38%** of our staff from Black Minority and Ethnic Communities depending on where staff are located across the Trust.