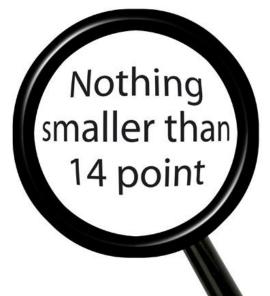

### Information should be printed clearly and boldly

- Use a clear font Arial is the recommended font or FS Me
- Groups of numbers like phone numbers are better in bold
- Font should be at least 14
- Do not split words over two lines with a dash or hyphen
- Do not use *italics* or <u>underlining</u> use **bold**
- Do not use ALL CAPITALS