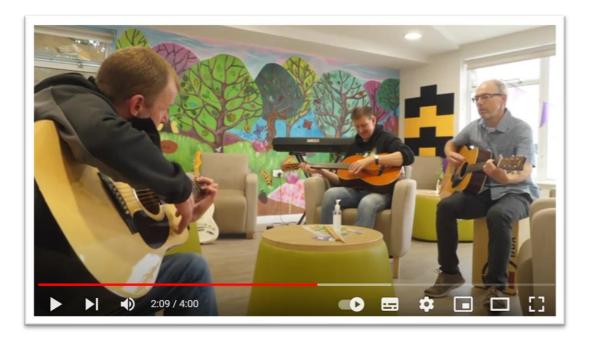

### Crisis café – Café 71

YouTube video here

### Suggested social media post

For those who are struggling and feel they are in a self-defined crisis, Café 71 is available 10am – 10pm. A video outlining the service can be seen here: https://bit.ly/3BIOPIh