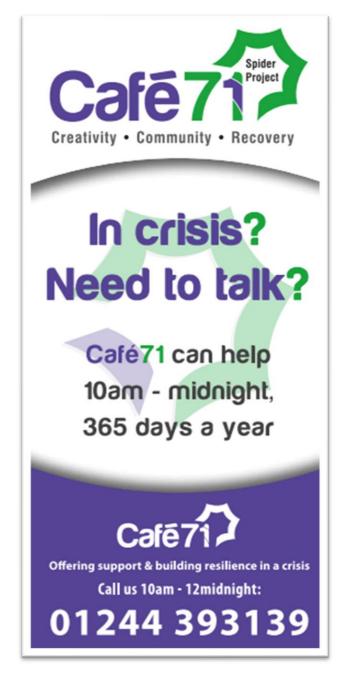

### Crisis café – Café 71

YouTube video here

### Suggested social media post

For those who are struggling and feel they are in a self-defined crisis, Café 71 is available 10am – 10pm. A video outlining the service can be seen here: https://bit.ly/3BIOPIh