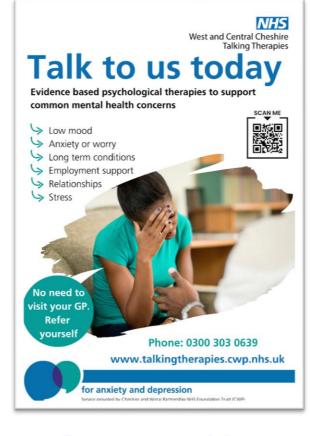

**NHS Foundation Trust** 

**Leaflet available here** 

Helping people to be the best they can be

- New website now live purposebuilt for NHS Talking Therapies in Cheshire West.
- Available at: <u>www.talkingtherapies.cwp.nhs.uk</u>
- Contains self-referral information as well as wellbeing support and advice for local people experiencing anxiety and depression

### Flyers for print and social media

**Download here** 

**Download here** 

**Download here** 

**Download here** 

for anxiety and depression