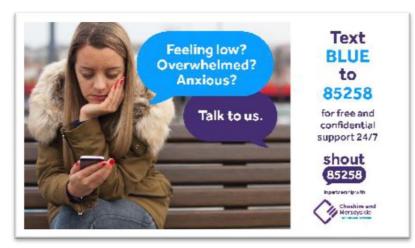

## Shout text messaging service

**NHS Foundation Trust** 

**Download here** 

**Download here** 

**Download here** 

**Download here** 

### Suggested social media post:

Shout 85258 is a free, confidential text support service for anyone who is feeling overwhelmed or struggling to cope. If you live in Cheshire West text BLUE to 85258 for a conversation with a trained volunteer, at any time of day or night #YouAreNotAlone