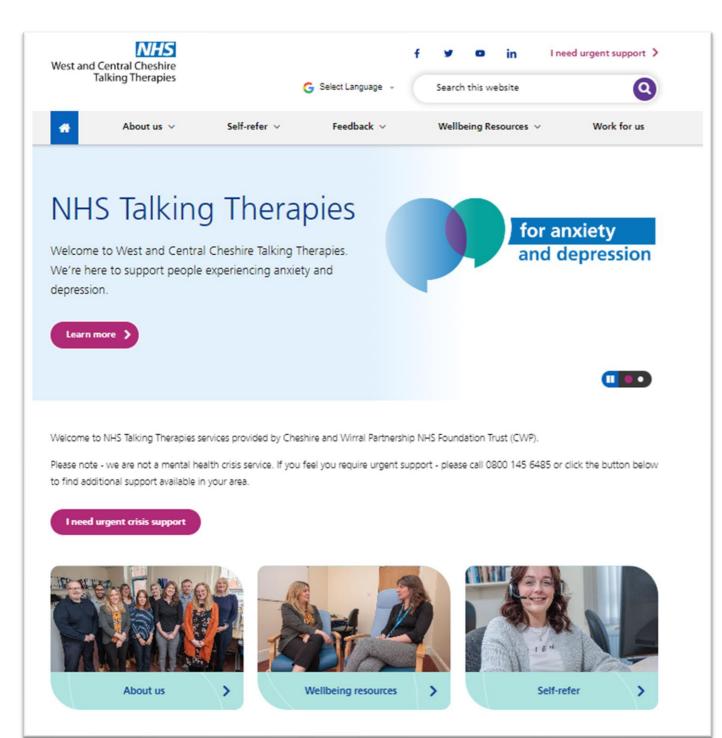

**NHS Foundation Trust** 

**Leaflet available here** 

Helping people to be the best they can be

- New website now live purposebuilt for NHS Talking Therapies in Cheshire West.
- Available at: <u>www.talkingtherapies.cwp.nhs.uk</u>
- Contains self-referral information as well as wellbeing support and advice for local people experiencing anxiety and depression