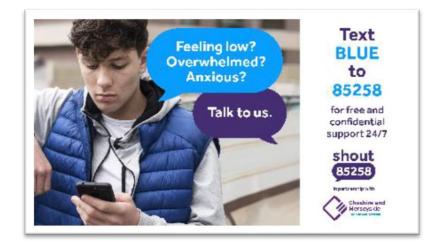

## Shout text messaging service

**NHS Foundation Trust** 

**Download here** 

**Download here** 

**Download here** 

**Download here** 

### Suggested social media post:

Shout 85258 is a free, confidential text support service for anyone who is feeling overwhelmed or struggling to cope. If you live in Cheshire West text BLUE to 85258 for a conversation with a trained volunteer, at any time of day or night #YouAreNotAlone