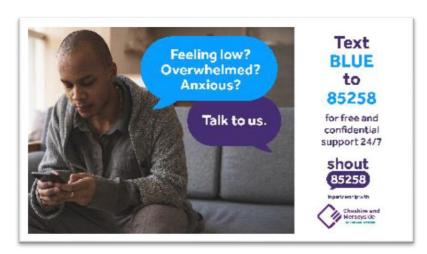

## Shout text messaging service

**NHS Foundation Trust** 

**Download here** 

**Download here** 

**Download here** 

**Download here** 

### Suggested social media post:

Shout 85258 is a free, confidential text support service for anyone who is feeling overwhelmed or struggling to cope. If you live in Cheshire West text BLUE to 85258 for a conversation with a trained volunteer, at any time of day or night #YouAreNotAlone