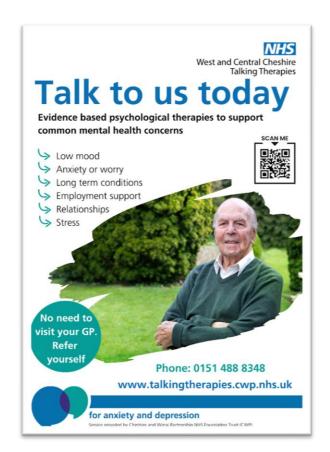

**NHS Foundation Trust** 

**Leaflet available here** 

Helping people to be the best they can be

- New website now live purposebuilt for NHS Talking Therapies in Cheshire West.
- Available at: <u>www.talkingtherapies.cwp.nhs.uk</u>
- Contains self-referral information as well as wellbeing support and advice for local people experiencing anxiety and depression

### Flyers for print and social media

**Download here** 

**Download here** 

**Download here** 

**Download here** 

for anxiety and depression