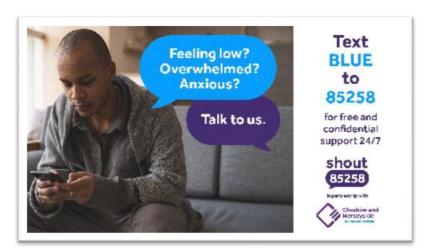

### Shout text messaging service

**NHS Foundation Trust** 

**Download here** 

**Download here** 

**Download here** 

**Download here** 

### Suggested social media post:

Shout 85258 is a free, confidential text support service for anyone who is feeling overwhelmed or struggling to cope. If you live in Cheshire West text BLUE to 85258 for a conversation with a trained volunteer, at any time of day or night #YouAreNotAlone