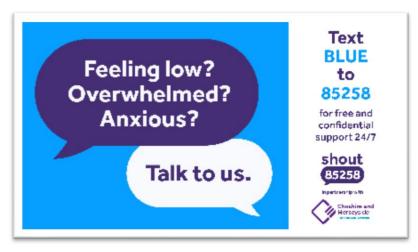

### Shout text messaging service

**NHS Foundation Trust** 

**Download here** 

**Download here** 

**Download here** 

**Download here** 

### Suggested social media post:

Shout 85258 is a free, confidential text support service for anyone who is feeling overwhelmed or struggling to cope. If you live in Cheshire West text BLUE to 85258 for a conversation with a trained volunteer, at any time of day or night #YouAreNotAlone