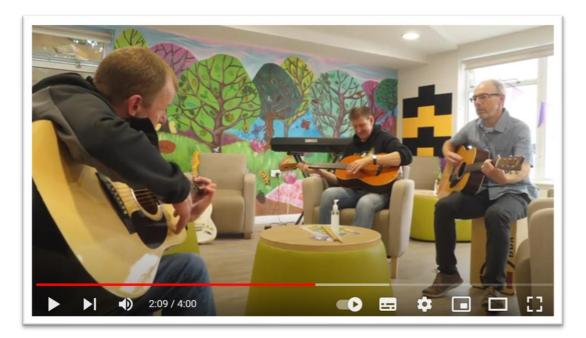

### Crisis café – Café 71

YouTube video here

#### Suggested social media post

For those who are struggling and feel they are in a self-defined crisis, Café 71 is available 10am – 10pm. A video outlining the service can be seen here: https://bit.ly/3BIOPIh