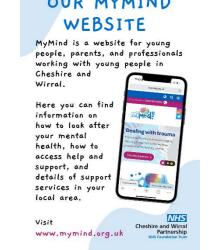

# For young people age 17 and under in Cheshire East, Cheshire West and Wirral

- MyMind is a website for young people, parents, and professionals working with young people in Cheshire West, Cheshire East and Wirral. Visit <a href="https://www.mymind.org.uk">www.mymind.org.uk</a>
- It provides information on mental health advice, how to access help and support, and details of support services in our area.