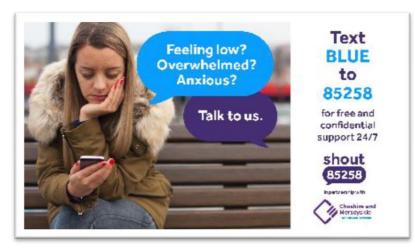

### Shout text messaging service

**NHS Foundation Trust** 

**Download here** 

**Download here** 

**Download here** 

**Download here** 

### Suggested social media post:

Shout 85258 is a free, confidential text support service for anyone who is feeling overwhelmed or struggling to cope. If you live in Cheshire West text BLUE to 85258 for a conversation with a trained volunteer, at any time of day or night #YouAreNotAlone