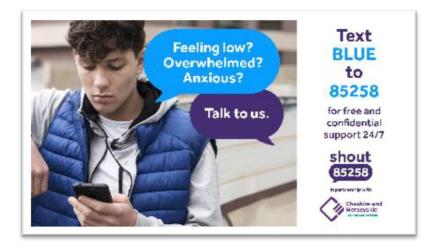

### Shout text messaging service

**NHS Foundation Trust** 

**Download here** 

**Download here** 

**Download here** 

**Download here** 

### Suggested social media post:

Shout 85258 is a free, confidential text support service for anyone who is feeling overwhelmed or struggling to cope. If you live in Cheshire West text BLUE to 85258 for a conversation with a trained volunteer, at any time of day or night #YouAreNotAlone