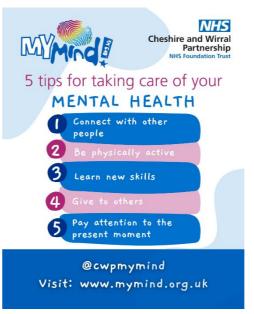

### **MyMind**

# For young people age 17 and under in Cheshire East, Cheshire West and Wirral

- MyMind is a website for young people, parents, and professionals working with young people in Cheshire West, Cheshire East and Wirral. Visit <a href="https://www.mymind.org.uk">www.mymind.org.uk</a>
- It provides information on mental health advice, how to access help and support, and details of support services in our area.